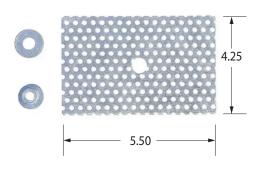

## **Hardware Included:**

- 3x Glue down plates
- 3x Lag bolts
- 3x Washers
- 3x Lag anchor