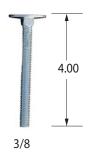

## **Hardware Included:**

- 3x Glue down plates
- 3x Lag bolts
- 3x Washers
- 3x Lag anchor

## Notes:

- All dimensions are nominal-allow for slight mold shrinkage
- 3 molded-in hardware holes for included glue down plates
- Material: 48% polypropylene, 48% polyolefin elastomer rubber, 3% color (molded-in),1% foaming agent
- 15-year warranty against breakage