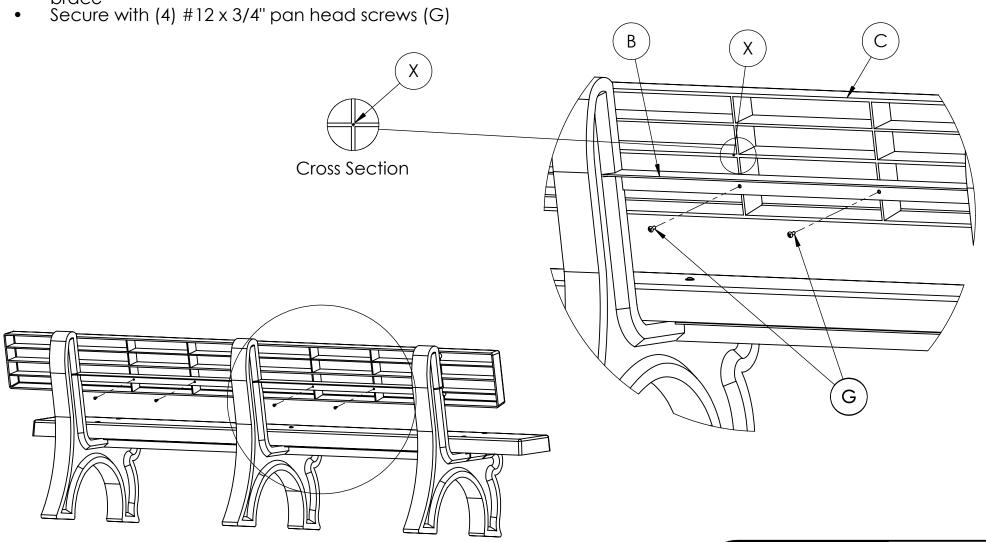

#### Step 5

Locate the 4 holes in the back support brace (E)

Drill an 1/8" hole in the cross section (X) of the plastic board (C) at each hole location on the back support brace

BACK ASSEMBLY