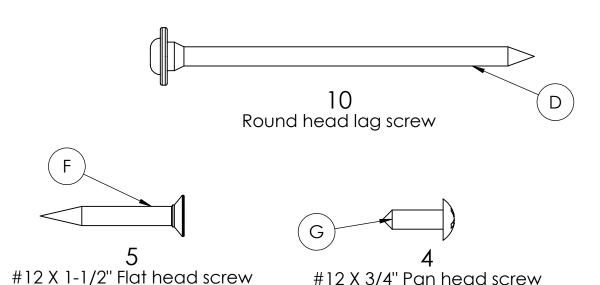

HARDWARE & TOOLS REQUIRED FOR ASSEMBLY

2/6

 Secure with (5) round head lag screws (D) with supplied T-30 torx bit

#### Step 4

- Hold the plastic board (C) against the back rest
- on the plastic bench ends (A)
  Align the predrilled holes in the plastic bench
  ends (A) with the holes in the plastic board (C)
- Secure with (5) round head lag screws (D)