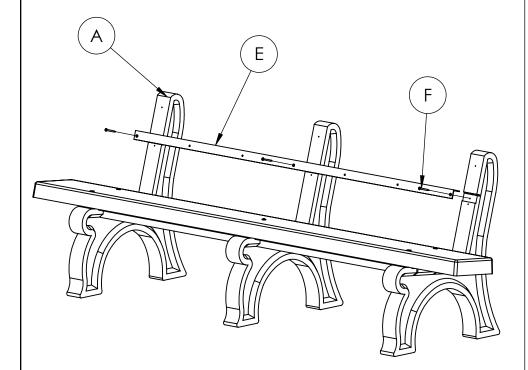

#### Step 3

- Place the back support brace (E) in the slots on
- the plastic bench ends (A)
  Align the holes in the back support brace (B) with
  the predrilled holes in the plastic bench ends (A)
  Attach with (3) #12 x 1-1/2" flat head screws (F)

#### Step 4

- Hold the plastic board (C) against the back rest
- on the plastic bench ends (A)
  Align the predrilled holes in the plastic bench
  ends (A) with the holes in the plastic board (C)
- Secure with (5) round head lag screws (D)