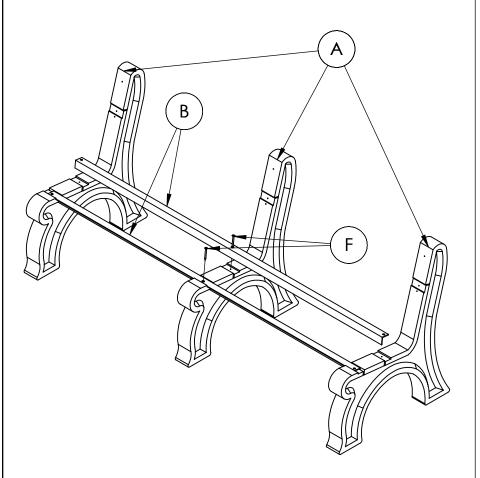

#### STEP 1

- Stand the plastic bench ends (A) upright
- Place the support braces (B) into the plastic bench ends (A) as shown
- Make sure to align the holes of the support braces with the hole in the plastic bench end
- Insert (2) #12 x 1-1/2" flat head screws (F)through the seat support brace (B) in the center plastic bench end (A)

#### Step 2

 Place a plastic board (C) over the plastic end supports (A)

 Align the holes of the plastic board (C) with the holes in the support braces (B) and the predrilled holes in the plastic bench ends (A)