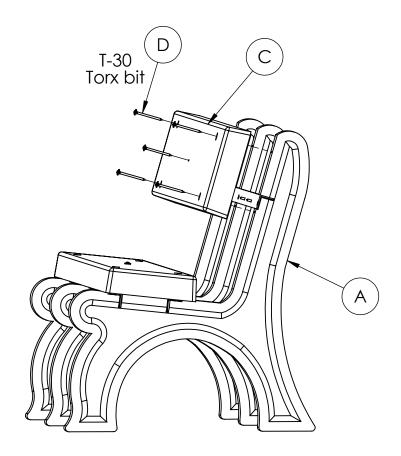

#### Step 2

 Place a plastic board (C) over the plastic end supports (A)

 Align the holes of the plastic board (C) with the holes in the support braces (B) and the predrilled holes in the plastic bench ends (A)

 Secure with (5) round head lag screws (D) with supplied T-30 torx bit