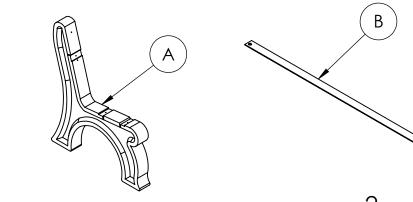

#### STEP 1

- Stand the plastic bench ends (A) upright
- Place the support braces (B) into the plastic bench ends (A) as shown
- Make sure to align the holes of the support braces with the hole in the plastic bench end
- Insert (2) #12 x 1-1/2" flat head screws (F)through the seat support brace (B) in the center plastic bench end (A)

#### Step 3

- Place the back support brace (E) in the slots on
- the plastic bench ends (A)
  Align the holes in the back support brace (B) with
  the predrilled holes in the plastic bench ends (A)
  Attach with (3) #12 x 1-1/2" flat head screws (F)