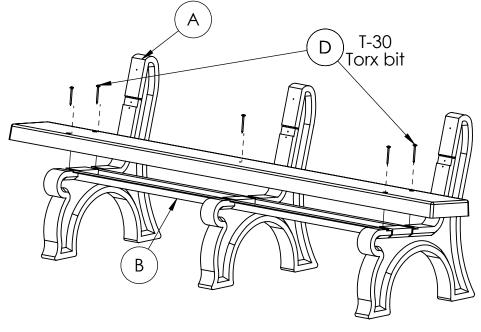

#### Step 2

 Place a plastic board (C) over the plastic end supports (A)

 Align the holes of the plastic board (C) with the holes in the support braces (B) and the predrilled holes in the plastic bench ends (A)

 Secure with (5) round head lag screws (D) with supplied T-30 torx bit