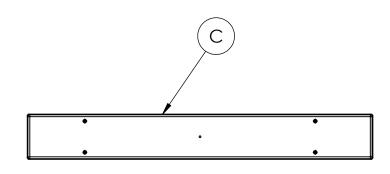

#### Step 2

 Place a plastic board (C) over the plastic end supports (A)

 Align the holes of the plastic board (C) with the holes in the support braces (B) and the predrilled holes in the plastic bench ends (A)

 Secure with (5) round head lag screws (D) with supplied T-30 torx bit

#### Step 4

- Hold the plastic board (C) against the back rest
- on the plastic bench ends (A)
  Align the predrilled holes in the plastic bench
  ends (A) with the holes in the plastic board (C)
- Secure with (5) round head lag screws (D)