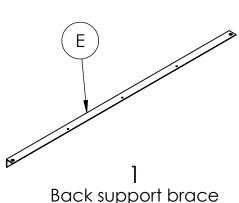

#### Step 3

- Place the back support brace (E) in the slots on
- the plastic bench ends (A)
  Align the holes in the back support brace (B) with
  the predrilled holes in the plastic bench ends (A)
  Attach with (3) #12 x 1-1/2" flat head screws (F)

#### Step 5

Locate the 4 holes in the back support brace (E)

Drill an 1/8" hole in the cross section (X) of the plastic board (C) at each hole location on the back support brace

BACK ASSEMBLY