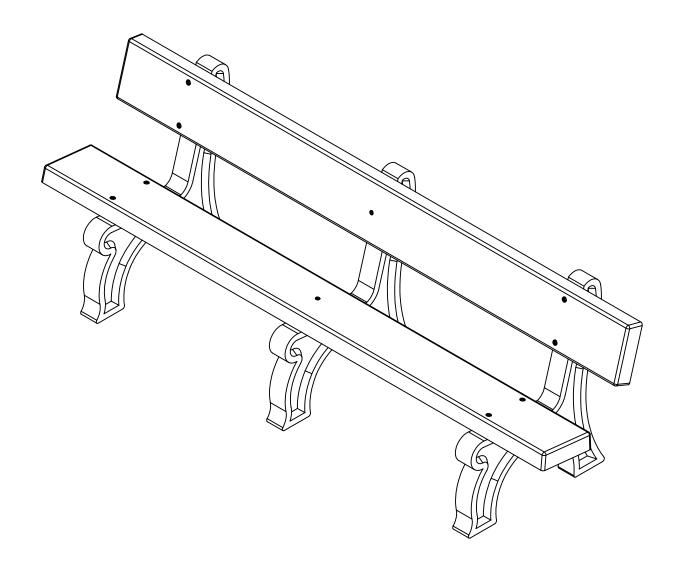

### BENCH INSTRUCTIONS BC1630

2 Plastic boards

Plastic bench ends

back support brace

#### STEP 1

- Stand the plastic bench ends (A) upright
- Place the support braces (B) into the plastic bench ends (A) as shown
- Make sure to align the holes of the support braces with the hole in the plastic bench end
- Insert (2) #12 x 1-1/2" flat head screws (F)through the seat support brace (B) in the center plastic bench end (A)

#### Step 2

 Place a plastic board (C) over the plastic end supports (A)

 Align the holes of the plastic board (C) with the holes in the support braces (B) and the predrilled holes in the plastic bench ends (A)

#### Step 3

- Place the back support brace (E) in the slots on
- the plastic bench ends (A)
  Align the holes in the back support brace (B) with
  the predrilled holes in the plastic bench ends (A)
  Attach with (3) #12 x 1-1/2" flat head screws (F)

#### Step 4

- Hold the plastic board (C) against the back rest
- on the plastic bench ends (A)
  Align the predrilled holes in the plastic bench
  ends (A) with the holes in the plastic board (C)
- Secure with (5) round head lag screws (D)