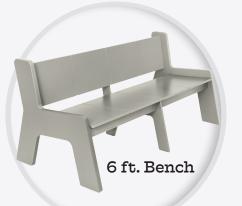

## Simple. Clean. Functional.

Our new, minimally designed Pinnacle MGP commercial-grade collection includes a 6 ft. park bench and 4 & 6 ft. picnic tables. Look for more furnishings to complete the collection in 2023 with a single and double receptacle to match. The collection is offered in fade-resistant, subtle earth tone colors perfectly suited to either blend in or stand out in any site. This sleek, extremely durable outdoor furniture is well suited for the long haul! It is rugged, heavy-duty and it has a 50-year guarantee against breakage. Pinnacle MGP site furnishings are a fantastic alternative to wood or metal furniture.