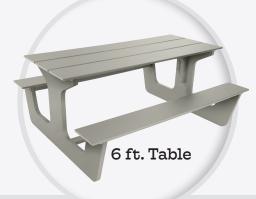

## Simple. Clean. Functional.

Our new, minimally designed Pinnacle MGP commercial-grade collection includes a 6 ft. park bench and 4 & 6 ft. picnic tables. Look for more furnishings to complete the collection in 2023 with a single and double receptacle to match. The collection is offered in fade-resistant, subtle earth tone colors perfectly suited to either blend in or stand out in any site. This sleek, extremely durable outdoor furniture is well suited for the long haul! It is rugged, heavy-duty and it has a 50-year guarantee against breakage. Pinnacle MGP site furnishings are a fantastic alternative to wood or metal furniture.