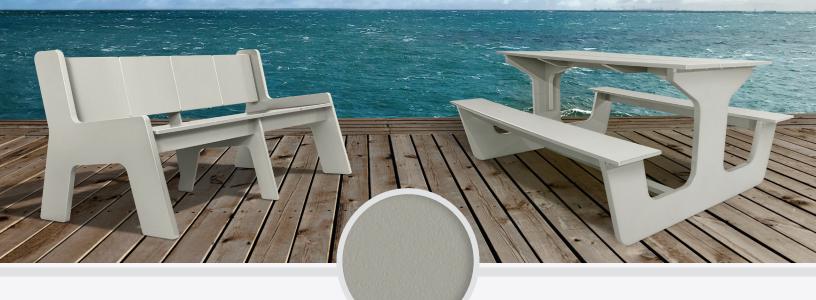

## Simple. Clean. Functional.

Our new, minimally designed Pinnacle MGP commercial-grade collection includes a 6 ft. park bench and 4 & 6 ft. picnic tables. Look for more furnishings to complete the collection in 2023 with a single and double receptacle to match. The collection is offered in fade-resistant, subtle earth tone colors perfectly suited to either blend in or stand out in any site. This sleek, extremely durable outdoor furniture is well suited for the long haul! It is rugged, heavy-duty and it has a 50-year guarantee against breakage. Pinnacle MGP site furnishings are a fantastic alternative to wood or metal furniture.

# Simple to assemble

Pinnacle site furnishings ship unassembled, flat-packed, in the smallest footprint possible. Great care went into making assembly as easy as possible. CNC machined pieces fit flawlessly together and our unique cam fastening system aids in one person assembly. Careful thought went into hiding the stainless fasteners creating a clean, minimalist look perfect for your site.