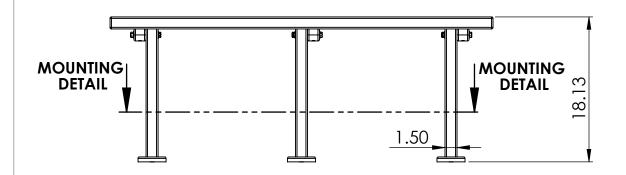

ws (E) with 1/4" flat washers (H) through the face of the bench legs (B) and into the base of the seat assembly

Repeat for each bench léa (B)



**ASSEMBLY** 

### BENCH INSTRUCTIONS **BC1045 - BC1050**

## **STEP 3** Mounting Plate Assembly

- Place the mounting plates (C) on the bench legs (B) with the rounded edges facing the bottom of the bench
- Align the predrilled holes in the mounting plate (C) with the predrilled holes in the end of the bench legs (B) Secure the mounting plate to the bench end with (2) 1/4" x 2.5" lag screws (E) and (2) flat washers (H) per
- mounting plate (C)
  Square all parts and tighten all hardware
  Turn the bench up right and mount to surface using appropriate hardware before use



**ASSEMBLY** 

# BENCH SPECIFICATIONS BC1045 - BC1050

#### **TOP**









#### **FRONT**

#### SIDE

ALL DIMENSIONS SHOWN IN INCHES

#### **CONSTRUCTION MATERIALS:**

Recycled Plastic HARDWARE: Stainless Steel