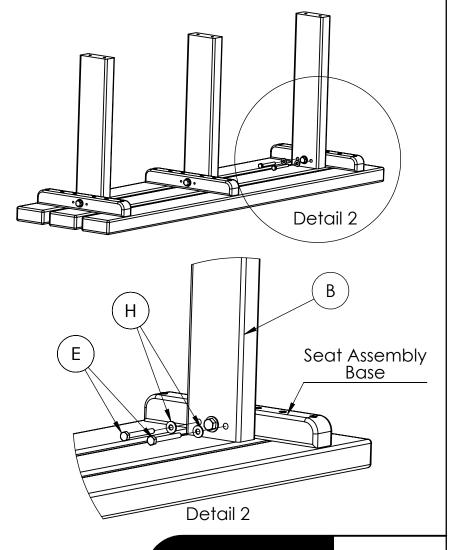

## **STEP 2** Seat Assembly

 Align the two outer holes in the bench legs (B) with the corresponding holes in the base of the seat assembly (A)

Drive (2) 1/4" x 2.5" lag screws (E) with 1/4" flat washers (H) through the face of the bench legs (B) and into the base of the seat assembly

Repeat for each bench léa (B)

**ASSEMBLY** 

## **STEP 3** Mounting Plate Assembly

- Place the mounting plates (C) on the bench legs (B) with the rounded edges facing the bottom of the bench
- Align the predrilled holes in the mounting plate (C) with the predrilled holes in the end of the bench legs (B) Secure the mounting plate to the bench end with (2) 1/4" x 2.5" lag screws (E) and (2) flat washers (H) per
- mounting plate (C)
  Square all parts and tighten all hardware
  Turn the bench up right and mount to surface using appropriate hardware before use