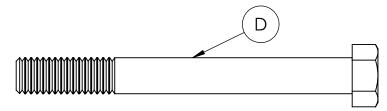

## **STEP 1** Seat Assembly

- Locate the seat assembly (A) and place upside down on a clean level surface
- Align the predrilled holes in the bench legs (B) with the predrilled holes in the seat assembly (A)
- Insert (1) 3/8" x 3.5" hex bolt (D) with a 3/8" flat washer (G) into each center hole in seat assembly (A) and bench leg (B)
- Secure each bench leg (B) with a 3/8" flat washer (G) and 3/8" hex nut (F)
- Repeat for each bench leg (B)