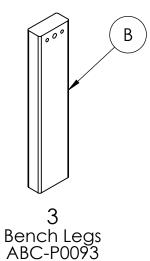

## **STEP 1** Seat Assembly

- Locate the seat assembly (A) and place upside down on a clean level surface
- Align the predrilled holes in the bench legs (B) with the predrilled holes in the seat assembly (A)
- Insert (1) 3/8" x 3.5" hex bolt (D) with a 3/8" flat washer (G) into each center hole in seat assembly (A) and bench leg (B)
- Secure each bench leg (B) with a 3/8" flat washer (G) and 3/8" hex nut (F)
- Repeat for each bench leg (B)

## **STEP 2** Seat Assembly

 Align the two outer holes in the bench legs (B) with the corresponding holes in the base of the seat assembly (A)

Drive (2) 1/4" x 2.5" lag screws (E) with 1/4" flat washers (H) through the face of the bench legs (B) and into the base of the seat assembly

Repeat for each bench léa (B)

**ASSEMBLY** 