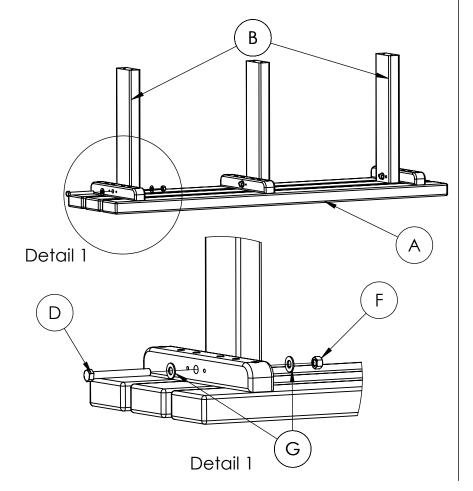

## **STEP 1** Seat Assembly

- Locate the seat assembly (A) and place upside down on a clean level surface
- Align the predrilled holes in the bench legs (B) with the predrilled holes in the seat assembly (A)
- Insert (1) 3/8" x 3.5" hex bolt (D) with a 3/8" flat washer (G) into each center hole in seat assembly (A) and bench leg (B)
- Secure each bench leg (B) with a 3/8" flat washer (G) and 3/8" hex nut (F)
- Repeat for each bench leg (B)

## **STEP 2** Seat Assembly

 Align the two outer holes in the bench legs (B) with the corresponding holes in the base of the seat assembly (A)

Drive (2) 1/4" x 2.5" lag screws (E) with 1/4" flat washers (H) through the face of the bench legs (B) and into the base of the seat assembly

Repeat for each bench léa (B)

**ASSEMBLY** 