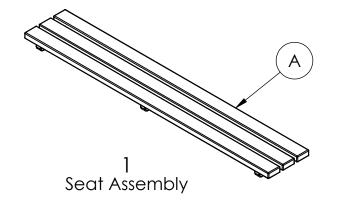

## **STEP 1** Seat Assembly

- Locate the seat assembly (A) and place upside down on a clean level surface
- Align the predrilled holes in the bench legs (B) with the predrilled holes in the seat assembly (A)
- Insert (1) 3/8" x 3.5" hex bolt (D) with a 3/8" flat washer (G) into each center hole in seat assembly (A) and bench leg (B)
- Secure each bench leg (B) with a 3/8" flat washer (G) and 3/8" hex nut (F)
- Repeat for each bench leg (B)

## **STEP 2** Seat Assembly

 Align the two outer holes in the bench legs (B) with the corresponding holes in the base of the seat assembly (A)

Drive (2) 1/4" x 2.5" lag screws (E) with 1/4" flat washers (H) through the face of the bench legs (B) and into the base of the seat assembly