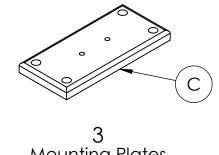

## **STEP 3** Mounting Plate Assembly

- Place the mounting plates (C) on the bench legs (B) with the rounded edges facing the bottom of the bench
- Align the predrilled holes in the mounting plate (C) with the predrilled holes in the end of the bench legs (B) Secure the mounting plate to the bench end with (2) 1/4" x 2.5" lag screws (E) and (2) flat washers (H) per
- mounting plate (C)
  Square all parts and tighten all hardware
  Turn the bench up right and mount to surface using appropriate hardware before use