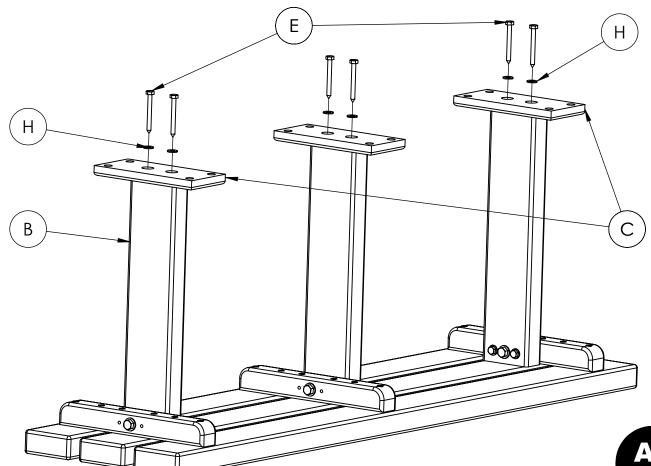

## **STEP 3** Mounting Plate Assembly

- Place the mounting plates (C) on the bench legs (B) with the rounded edges facing the bottom of the bench
- Align the predrilled holes in the mounting plate (C) with the predrilled holes in the end of the bench legs (B) Secure the mounting plate to the bench end with (2) 1/4" x 2.5" lag screws (E) and (2) flat washers (H) per
- mounting plate (C)
  Square all parts and tighten all hardware
  Turn the bench up right and mount to surface using appropriate hardware before use