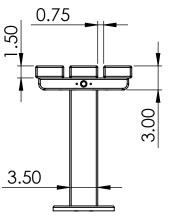

# BENCH SPECIFICATIONS BC1045 - BC1050

#### SIDE

ALL DIMENSIONS SHOWN IN INCHES