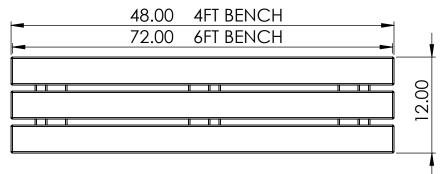

# BENCH SPECIFICATIONS BC1045 - BC1050

#### **TOP**

#### **FRONT**

#### SIDE

ALL DIMENSIONS SHOWN IN INCHES