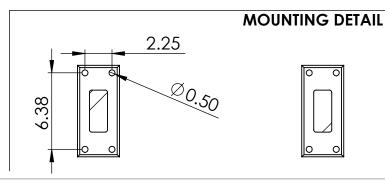

## **STEP 3** Mounting Plate Assembly

- Place the mounting plates (C) on the bench legs (B) with the rounded edges facing the bottom of the bench
- Align the predrilled holes in the mounting plate (C) with the predrilled holes in the end of the bench legs (B) Secure the mounting plate to the bench end with (2) 1/4" x 2.5" lag screws (E) and (2) flat washers (H) per
- mounting plate (C)
  Square all parts and tighten all hardware
  Turn the bench up right and mount to surface using appropriate hardware before use